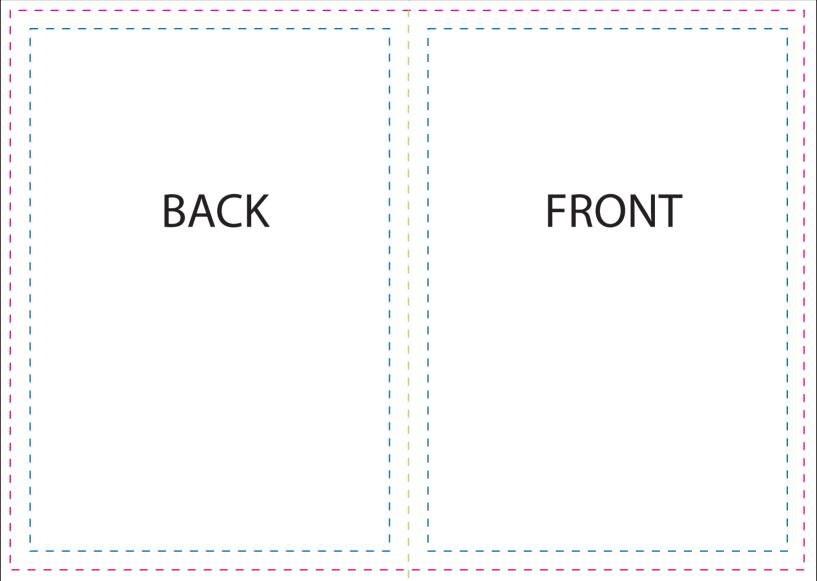

| PRODUCT INFO          |                                                                         |
|-----------------------|-------------------------------------------------------------------------|
| NAME:                 | A5 fold to A6                                                           |
| SIZE INCLUDING BLEED: | 216MM X 154MM                                                           |
| SIZE TRIMMED:         | 210MM X 148MM                                                           |
| COLOUR SPACE:         | СМҮК                                                                    |
| <b>:</b>              | CUT LINE                                                                |
| <b>:</b>              | SAFE EDGE (Where possible all text to remain inside the safe edge line) |
| :                     | FOLD LINE                                                               |
|                       |                                                                         |

Please remove template guides before submitting artwork to print